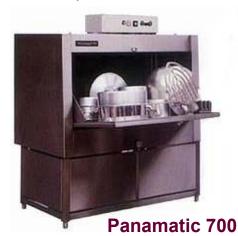

## Panamatic 500, Panamatic 700 & Series 800

Our **Cabinet** range of industrial washing machines are economical and ideally suited to lower volume cleaning for the catering and food preparation industry.

**PRODUCT FEATURES:** 

- Fabricated entirely from Stainless Steel.
- Large tank capacity minimises water changes.
- Alternative methods of heating all thermostatically controlled.
- Electric heated machines have built-in Immersion Heater protection.
- Wash and rinse from spray arms cleans all round.
- Easy access to jet pipes and filters.
- Machine designed for economical running costs and easy operation
- and maintenance.
- Adjustable feet for leveling
- Ample floor clearance for cleaning under machine.