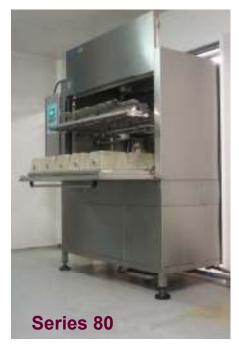

## Panamatic 500, Panamatic 700 & Series 800

Our **Cabinet** range of industrial washing machines are economical and ideally suited to lower volume cleaning for the catering and food preparation industry.

**PRODUCT FEATURES:** 

- Fabricated entirely from Stainless Steel.
- Large tank capacity minimises water changes.
- Alternative methods of heating all thermostatically controlled.
- Electric heated machines have built-in Immersion Heater protection.
- Wash and rinse from spray arms cleans all round.
- Easy access to jet pipes and filters.
- Machine designed for economical running costs and easy operation
- and maintenance.
- Adjustable feet for leveling
- Ample floor clearance for cleaning under machine.