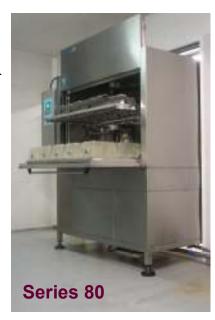

## Goliath Industrial Washing Systems Cabinet Washers

Panamatic 500, Panamatic 700 & Series 800

Our **Cabinet** range of industrial washing machines are economical and ideally suited to lower volume cleaning for the catering and food preparation industry.

- Fabricated entirely from Stainless Steel.
- · Large tank capacity minimises water changes.
- Alternative methods of heating all thermostatically controlled.
- Electric heated machines have built-in Immersion Heater protection.
- Wash and rinse from spray arms cleans all round.
- Easy access to jet pipes and filters.
- Machine designed for economical running costs and easy operation and maintenance.
- Adjustable feet for levelling
- Ample floor clearance for cleaning under machine.

Also available: Rack Washers, Conveyor Washers and Carousel Washers

Panamatic 500

For more information or to discuss your specific application call Sales @ 067-37893 / 087-1222816

**GOLIATH PACKAGING SYSTEMS LTD.** 