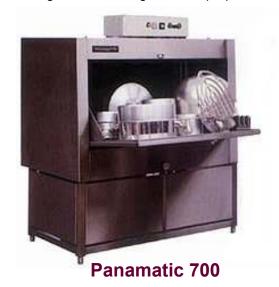

## Goliath Industrial Washing Systems Cabinet Washers

Panamatic 500, Panamatic 700 & Series 800

Our **Cabinet** range of industrial washing machines are economical and ideally suited to lower volume cleaning for the catering and food preparation industry.

- Fabricated entirely from Stainless Steel.
- · Large tank capacity minimises water changes.
- Alternative methods of heating all thermostatically controlled.
- Electric heated machines have built-in Immersion Heater protection.
- Wash and rinse from spray arms cleans all round.
- Easy access to jet pipes and filters.
- Machine designed for economical running costs and easy operation and maintenance.
- Adjustable feet for levelling
- Ample floor clearance for cleaning under machine.

Also available: Rack Washers, Conveyor Washers and Carousel Washers

Panamatic 500

For more information or to discuss your specific application call Sales @ 067-37893 / 087-1222816

**GOLIATH PACKAGING SYSTEMS LTD.** 