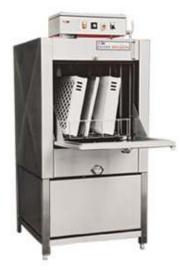

## Goliath Industrial Washing Systems Cabinet Washers

Panamatic 500, Panamatic 700 & Series 800

Our **Cabinet** range of industrial washing machines are economical and ideally suited to lower volume cleaning for the catering and food preparation industry.

- Fabricated entirely from Stainless Steel.
- · Large tank capacity minimises water changes.
- Alternative methods of heating all thermostatically controlled.
- Electric heated machines have built-in Immersion Heater protection.
- Wash and rinse from spray arms cleans all round.
- Easy access to jet pipes and filters.
- Machine designed for economical running costs and easy operation and maintenance.
- Adjustable feet for levelling
- Ample floor clearance for cleaning under machine.

Also available: Rack Washers, Conveyor Washers and Carousel Washers

Panamatic 500

For more information or to discuss your specific application call Sales @ 067-37893 / 087-1222816

**GOLIATH PACKAGING SYSTEMS LTD.** 