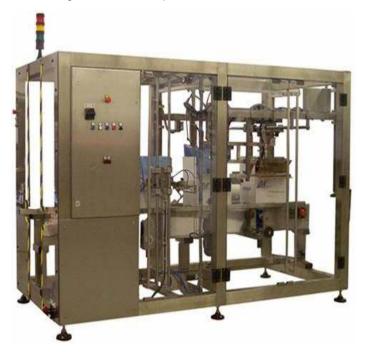

## The Supercloser SC400 Bag Closer

Mechanically un-cuffs a bag in a box clear of the case flaps, open the side flaps and folds the bag into a neat two-way fold to protect the filled product.

Heat-sealing and other closing methods are optional.

### Features:

Stainless steel finish Heavy duty indexing conveyor In-feed gate Opens the side flaps Fully interlocking guarding

## Supercloser SC400 Options:

- Automatic case sealer
- Bag top heat seal assembly
- Bag closure with tape, twist-tie or clip
- Smaller or larger case sizes