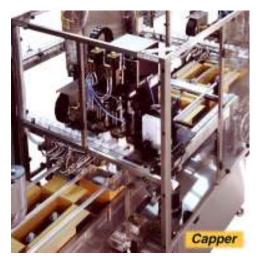

## **IFC In-Case Liquid Filler & Capper**

The IFC In-Case Liquid Filler & Capper is a world class, just-intime packaging system. The system minimizes inventory, lead time and labor cost while effortlessly filling and capping containers from 90 oz to 300 oz at speeds of up to 15 cases a minute or up to 30 a minute with a dual lane system.

This automatic filling machine reduces operators required and is a continuous motion filler and capper. There is an automatic fill weight verification and correction for each nozzle and a fill accuracy rate of ±0.5%.