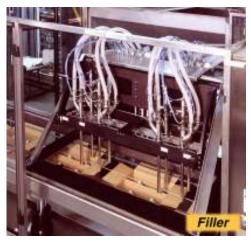

## **IFC In-Case Liquid Filler & Capper**

The IFC In-Case Liquid Filler & Capper is a world class, just-intime packaging system. The system minimizes inventory, lead time and labor cost while effortlessly filling and capping containers from 90 oz to 300 oz at speeds of up to 15 cases a minute or up to 30 a minute with a dual lane system.

This automatic filling machine reduces operators required and is a continuous motion filler and capper. There is an automatic fill weight verification and correction for each nozzle and a fill accuracy rate of ±0.5%.

The In-Case Filling and Capping machine provides a smooth conversion from a batch of empty cased containers to filled, cased containers in as little as two hours.

| Machine Type:      | In-Case Filler                                                                                                                                                     |
|--------------------|--------------------------------------------------------------------------------------------------------------------------------------------------------------------|
| Metering Systems:  | Piston, Lobe, Gear, Flow Meter, Positive<br>Displacement, Rolling Diaphragms                                                                                       |
| Container/Closure: | Glass, Plastic, Stoppers, Overcaps                                                                                                                                 |
| Application:       | High Volume Production, Contract<br>Packaging, Quick Changeover, Pilot<br>Plant, OEM Applications, Cost Reduction,<br>Spare Parts/ Service                         |
| Industry:          | Pharmaceutical, Biotechnology,<br>Cosmetic, Food/Beverage, Healthcare,<br>Personal Care, Chemical Specialty,<br>Diagnostics, Veterinary                            |
| Product:           | Viscous, Semi-Viscous, Water Thin,<br>Lotion, Cream, Gel, Thixatropic,<br>Particulate Laden Material, Shampoo,<br>Adhesives, Laundry Detergent, Stick<br>Deodorant |