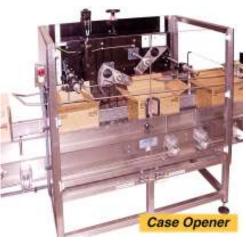

## **IFC In-Case Liquid Filler & Capper**

The IFC In-Case Liquid Filler & Capper is a world class, just-intime packaging system. The system minimizes inventory, lead time and labor cost while effortlessly filling and capping containers from 90 oz to 300 oz at speeds of up to 15 cases a minute or up to 30 a minute with a dual lane system.