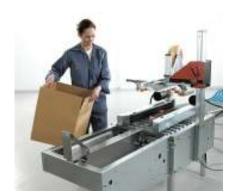

## Semi automatic flap folder - F-100

Often used as packing table before a case sealer.

After opening the flat case, the operator slides the case into the bottom flap folder. The side flaps are automatically folded and the case held firm during filling.

When the case is full, the operator pushes it to sealing or further transport.

F-100 is pneumatically operated and can be connected directly to SOCO SYSTEM case sealers.

Case is opened

Front & rear flaps are folded towards the rail