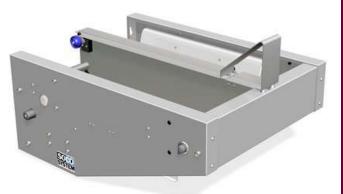

## Semi automatic flap folder - F-100

Often used as packing table before a case sealer.

After opening the flat case, the operator slides the case into the bottom flap folder. The side flaps are automatically folded and the case held firm during filling.

When the case is full, the operator pushes it to sealing or further transport.

F-100 is pneumatically operated and can be connected directly to SOCO SYSTEM case sealers.

Case is opened

Front & rear flaps are folded towards the rail

The case is led down on the rail and pulled back, and the bottom side flaps are folded

The case is held firm and is ready for filling.

For more information or to discuss your specific application call Sales @ 067-37893 / 087-1222816