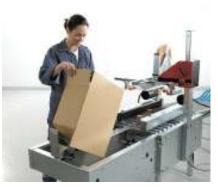

## Semi automatic flap folder - F-100

Often used as packing table before a case sealer.

After opening the flat case, the operator slides the case into the bottom flap folder. The side flaps are automatically folded and the case held firm during filling.

When the case is full, the operator pushes it to sealing or further transport.

F-100 is pneumatically operated and can be connected directly to SOCO SYSTEM case sealers.

Case is opened

Front & rear flaps are folded towards the rail